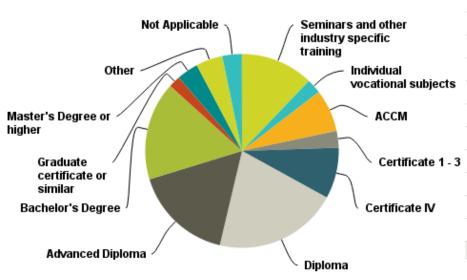

# Q20: Your highest level of education (or training) you may have completed after secondary school

| Answer Choices                                | Responses |     |
|-----------------------------------------------|-----------|-----|
| Seminars and other industry specific training | 12.15%    | 74  |
| Individual vocational subjects                | 2.46%     | 15  |
| ACCM                                          | 7.06%     | 43  |
| Certificate 1 - 3                             | 2.79%     | 17  |
| Certificate IV                                | 8.54%     | 52  |
| Diploma                                       | 20.69%    | 126 |
| Advanced Diploma                              | 16.58%    | 101 |
| Bachelor's Degree                             | 16.42%    | 100 |
| Graduate certificate or similar               | 1.97%     | 12  |
| Master's Degree or higher                     | 3.61%     | 22  |
| Other                                         | 4.43%     | 27  |
| Not Applicable                                | 3.28%     | 20  |
| <b>Fotal</b>                                  |           | 609 |