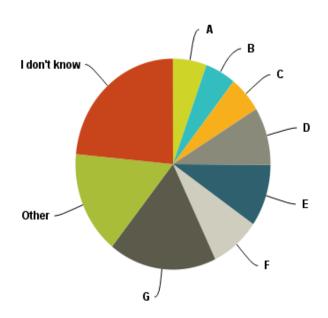

## Q18: What is your management classification under the Club Managers award?

| Answer Choices | Responses |     |
|----------------|-----------|-----|
| А              | 5.58%     | 34  |
| В              | 5.09%     | 31  |
| С              | 5.58%     | 34  |
| D              | 8.87%     | 54  |
| Е              | 9.52%     | 58  |
| F              | 8.21%     | 50  |
| G              | 17.90%    | 109 |
| Other          | 15.76%    | 96  |
| l don't know   | 23.48%    | 143 |
| Total          |           | 609 |