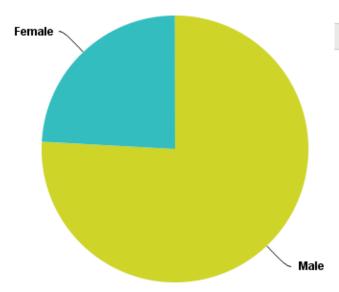

#### **Key Findings**

Q1: Are you Male or Female?

The response to the survey reflects closely the actual Association's membership gender breakdown of 70% male 30% female

Q2: Please indicate the CMAA Zone in which you are employed.

Of the 22 CMAA zones represented in the survey, the highest response rates (of over 5% by zone) were elicited from:

| Zone                          | Responses | Zone Members | % Response Rate (rounded) |
|-------------------------------|-----------|--------------|---------------------------|
| Illawarra Shoalhaven          | 52        | 117          | 44                        |
| St George/Cronulla Sutherland | 49        | 107          | 47                        |
| Nepean                        | 45        | 200          | 22                        |
| Manly/Northern Suburbs        | 38        | 84           | 45                        |
| Hunter Newcastle              | 37        | 86           | 43                        |
| Central Coast                 | 37        | 77           | 48                        |
| Far South Coast               | 35        | 61           | 57                        |
| Brisbane Qld                  | 34        | 93           | 36                        |
| Riverina Murray               | 34        | 76           | 48                        |
| Victoria                      | 32        | 68           | 47                        |

### Q2: Please indicate the CMAA Zone in which you are employed.

| Answer Choices                           | Responses |     |
|------------------------------------------|-----------|-----|
| City & Eastern Suburbs (Sydney)          | 2.96%     | 18  |
| Manly / Northern Suburbs (Sydney)        | 6.24%     | 38  |
| St George / Cronulla Sutherland (Sydney) | 8.05%     | 49  |
| Inner West (Sydney)                      | 4.93%     | 30  |
| Nepean (Sydney)                          | 7.39%     | 45  |
| Hunter Zone (NSW)                        | 6.08%     | 37  |
| Central Coast (NSVV)                     | 6.08%     | 37  |
| Great Lakes (NSW)                        | 2.96%     | 18  |
| Far North Coast (NSW)                    | 4.93%     | 30  |
| North West State (NSW)                   | 4.43%     | 27  |
| Mid State (NSVV)                         | 4.11%     | 25  |
| Mid North Coast (NSVV)                   | 2.63%     | 16  |
| Illawarra Shoalhaven (NSW)               | 8.54%     | 52  |
| Far South Coast (NSW)                    | 5.75%     | 35  |
| Gold Coast (QLD)                         | 2.96%     | 18  |
| Brisbane (QLD)                           | 5.58%     | 34  |
| lpswich Darling Downs (QLD)              | 0.99%     | 6   |
| Sunshine Coast (QLD)                     | 1.64%     | 10  |
| Central and Northern Qld (QLD)           | 1.97%     | 12  |
| Victoria                                 | 5.25%     | 32  |
| Riverina Murray (NSW, Vic)               | 5.58%     | 34  |
| ACT                                      | 0.99%     | 6   |
| Total                                    |           | 609 |