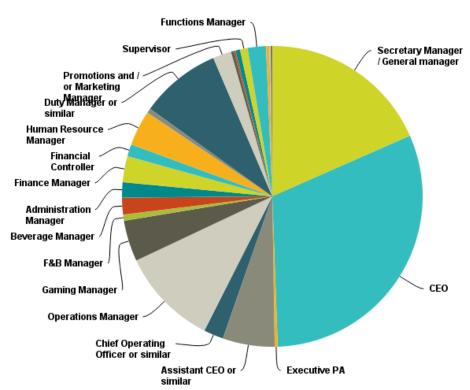

#### Q10: My Primary role/job is:

51% (311) CEO, 18% (111) 2ICs, 8.7% (53) Duty Managers, 4.5% (27) Gaming Managers, 4.1% (25) Finance Manager/Controllers, 3.8% (23) Human Resource Managers

## Q10: My primary role / job (please choose the best fit) is:

| Answer Choices                        | Responses |     |
|---------------------------------------|-----------|-----|
| Secretary Manager / General manager   | 18.39%    | 112 |
| CEO                                   | 31.03%    | 189 |
| Executive PA                          | 0.33%     | 2   |
| Assistant CEO or similar              | 5.58%     | 34  |
| Chief Operating Officer or similar    | 2.13%     | 13  |
| Operations Manager                    | 10.51%    | 64  |
| Gaming Manager                        | 4.43%     | 27  |
| F&B Manager                           | 0.66%     | 4   |
| Beverage Manager                      | 1.81%     | 11  |
| Administration Manager                | 1.64%     | 10  |
| Finance Manager                       | 2.79%     | 17  |
| Financial Controller                  | 1.31%     |     |
| Human Resource Manager                | 3.78%     | 2   |
| Facilities Manager                    | 0.49%     |     |
| Duty Manager or similar               | 8.70%     | 5   |
| Promotions and / or Marketing Manager | 1.97%     | 1:  |
| IT Manager                            | 0.33%     |     |
| Accounts Manager                      | 0.00%     |     |
| Payroll Manager                       | 0.16%     |     |
| Stock or cellar Manager               | 0.49%     |     |
| Supervisor                            | 0.82%     |     |
| Functions Manager                     | 1.97%     | 1;  |
| Membership Manager                    | 0.33%     |     |
| Fitness Centre Manager                | 0.00%     |     |
| Hotel Manager                         | 0.00%     |     |
| Chef                                  | 0.16%     |     |
| Recreation / Grounds / Greens Manager | 0.16%     |     |
| otal                                  |           | 609 |