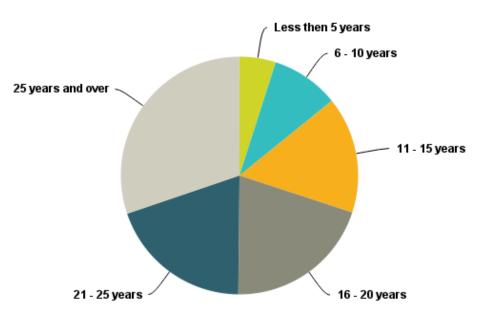

## Q5: How long have you been in the industry?

| Answer Choices    | Responses |     |
|-------------------|-----------|-----|
| Less then 5 years | 4.95%     | 30  |
| 6 - 10 years      | 9.24%     | 56  |
| 11 - 15 years     | 15.84%    | 96  |
| 16 - 20 years     | 20.13%    | 122 |
| 21 - 25 years     | 19.64%    | 119 |
| 25 years and over | 30.20%    | 183 |
| Total             |           | 606 |