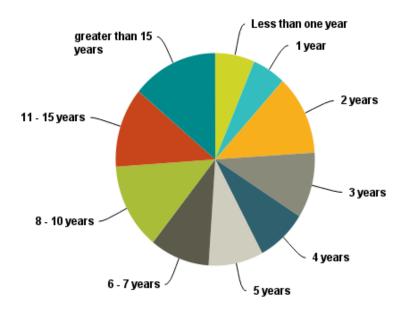

## Q6: How long have you worked in your current position?

| Inswer Choices        | Responses |     |
|-----------------------|-----------|-----|
| Less than one year    | 6.40%     | 39  |
| 1 year                | 5.42%     | 33  |
| 2 years               | 12.15%    | 74  |
| 3 years               | 10.02%    | 61  |
| 4 years               | 8.21%     | 50  |
| 5 years               | 8.87%     | 54  |
| 6 - 7 years           | 9.69%     | 59  |
| 8 - 10 years          | 13.14%    | 80  |
| 11 - 15 years         | 12.15%    | 74  |
| greater than 15 years | 13.96%    | 85  |
| otal                  |           | 609 |