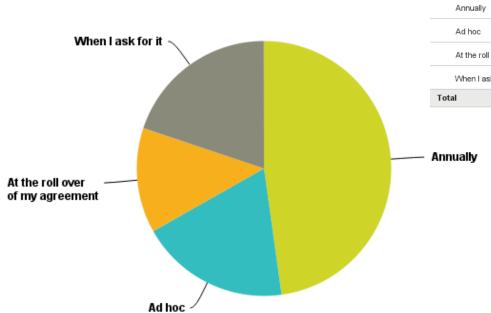

## Q15: On what basis is your salary reviewed?

| Answer Choices                   | Responses |     |
|----------------------------------|-----------|-----|
| Annually                         | 47.78%    | 291 |
| Ad hoc                           | 19.05%    | 116 |
| At the roll over of my agreement | 13.30%    | 81  |
| When I ask for it                | 19.87%    | 121 |
| Total                            |           | 609 |