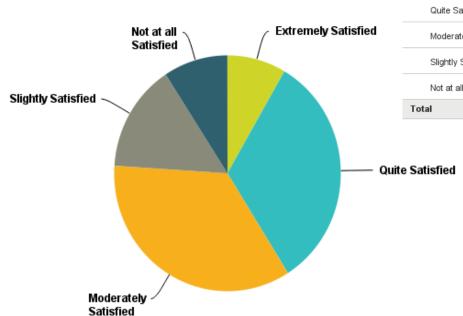

## Q16: Are you satisfied with your current salary range?

| Answer Choices       | Responses |     |
|----------------------|-----------|-----|
| Extremely Satisfied  | 8.37%     | 51  |
| Quite Satisfied      | 32.68%    | 199 |
| Moderately Satisfied | 34.98%    | 213 |
| Slightly Satisfied   | 14.78%    | 90  |
| Not at all Satisfied | 9.20%     | 56  |
| Total                |           | 609 |

#### Key findings

| Job Title            | Moderately to Extremely satisfied | Not at all satisfied |  |
|----------------------|-----------------------------------|----------------------|--|
| CEO                  | 250 – 80%                         | 18 – 5.8%            |  |
| 2ICs                 | 86 – 77.5%                        | 7 – 6.3%             |  |
| Gaming Mgr           | 23 – 85%                          | 1 – 3.7%             |  |
| Finance Mgr/Control. | 19 – 76%                          | 4 - 16%              |  |
| HR Mgr               | 12 – 52%                          | 7 – 30.5%            |  |
| Duty Mgr             | 28 – 52.8%                        | 8 – 15%              |  |
| F&B/Bev Mgr          | 7 – 46.5%                         | 5 – 33.3%            |  |