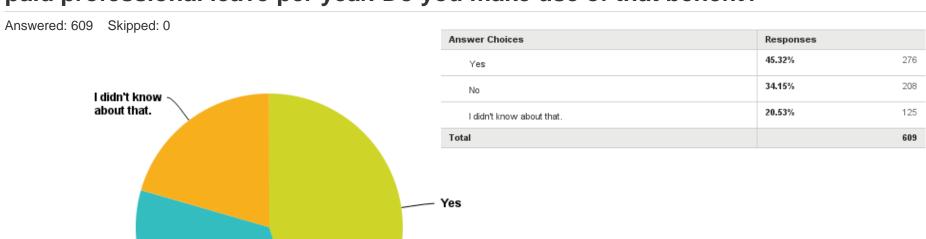

Q17: The Registered & Licensed Clubs Award entitles you to 5 days paid professional leave per year. Do you make use of that benefit?

Less than half of the respondents to the survey 45% (276) make use of the paid professional leave entitlement under the Award