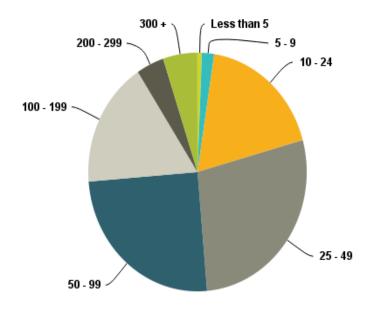

## Q8: How many employees work at your club?

| Answer Choices | Responses |     |
|----------------|-----------|-----|
| Less than 5    | 0.66%     | 4   |
| 5 - 9          | 1.81%     | 11  |
| 10 - 24        | 18.23%    | 111 |
| 25 - 49        | 27.91%    | 170 |
| 50 - 99        | 25.12%    | 153 |
| 100 - 199      | 17.08%    | 104 |
| 200 - 299      | 4.11%     | 25  |
| 300 +          | 5.09%     | 31  |
| Total          |           | 609 |

## Q8: How many employees work at your club?

#### Key findings

| Job Title | 10 – 24    | 25 - 49  | 50 - 99    | 100 - 199 |
|-----------|------------|----------|------------|-----------|
| CEO       | 89 – 28.6% | 99 – 32% | 63 – 20%   | 37 – 12%  |
| 2ICs      | 12 – 11%   | 32 – 29% | 36 – 32.5% | 18 – 16%  |
| Duty Mgr  | 7 – 13%    | 15 – 28% | 11 – 21%   | 11 – 21%  |