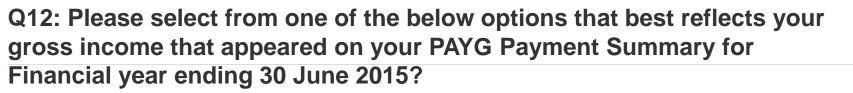

## Q7: What is your age at the time you conducted this survey?

| Answer Choices | Responses |     |
|----------------|-----------|-----|
| Less than 20   | 0.00%     | 0   |
| 20 - 29        | 4.60%     | 28  |
| 30 - 34        | 8.87%     | 54  |
| 35 - 44        | 29.06%    | 177 |
| 45 - 54        | 32.35%    | 197 |
| 55+            | 25.12%    | 153 |
| Total          |           | 609 |

## Q7: What is your age at the time you conducted this survey?

#### Key findings

| Job Title  | 35 – 44 yrs | 45 – 54 yrs | 55 yrs +   |
|------------|-------------|-------------|------------|
| CEO        | 63 – 20%    | 117 – 37.5% | 100 – 32%  |
| 2ICs       | 43 – 39%    | 36 – 32.5%  | 14 – 12.6% |
| Gaming Mgr | 10 – 37%    | 6 – 22%     | 6 – 22%    |
| HR Mgr     | 13 – 56%    | 3 – 13%     | 2 – 8.5%   |
| Duty Mgr   | 7 – 13%     | 14 – 26.5%  | 13 – 24.5% |