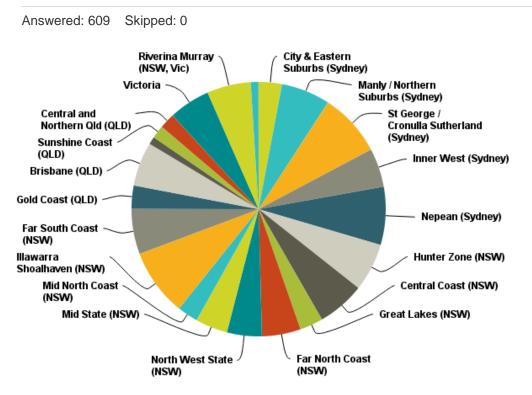

#### **Key Findings**

Q3: What is your employment status?

Close to all respondents were in full time employment

Q4: What legal (industrial) instrument are you employed under?

54% (164) CEO respondents are employed under Individual Contracts as are 42% (47) 2ICs respondents

## **Q3: What is your employment status?**

| Answer Choices       | Responses          |
|----------------------|--------------------|
| Full time employment | <b>98.69</b> % 601 |
| Part Time employment | <b>1.15</b> % 7    |
| Casual employment    | <b>0.16</b> % 1    |
| Total                | 609                |