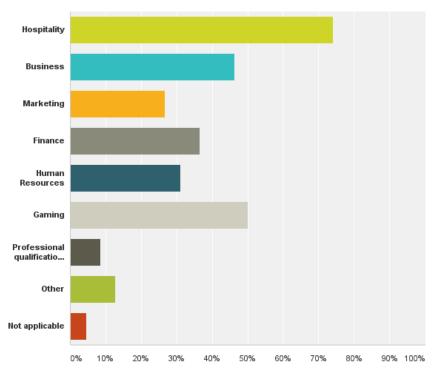

# Q21: If applicable, please indicate the main areas you have studied (multiple answers accepted)

| swer Choices                                         | Responses | Responses |  |
|------------------------------------------------------|-----------|-----------|--|
| Hospitality                                          | 74.06%    | 45        |  |
| Business                                             | 46.31%    | 28        |  |
| Marketing                                            | 26.77%    | 16        |  |
| Finance                                              | 36.62%    | 22        |  |
| Human Resources                                      | 31.20%    | 19        |  |
| Gaming                                               | 50.08%    | 30        |  |
| Professional qualification eg Accountant, Lawyer etc | 8.54%     | 5         |  |
| Other                                                | 12.81%    | 7         |  |
| Not applicable                                       | 4.60%     | 2         |  |
| tal Respondents: 609                                 |           |           |  |