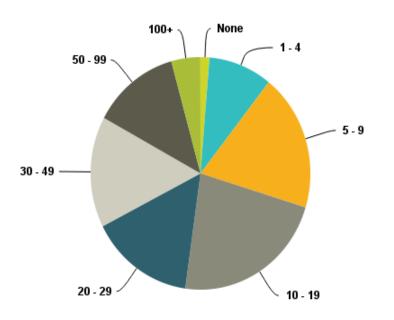

## Q19: How many direct reports do you have (ie how many staff do you supervise)?

| Answer Choices | Responses |     |
|----------------|-----------|-----|
| None           | 1.31%     | 8   |
| 1 - 4          | 9.36%     | 57  |
| 5 - 9          | 19.05%    | 116 |
| 10 - 19        | 22.50%    | 137 |
| 20 - 29        | 15.27%    | 93  |
| 30 - 49        | 15.44%    | 94  |
| 50 - 99        | 12.81%    | 78  |
| 100+           | 4.27%     | 26  |
| Total          |           | 609 |