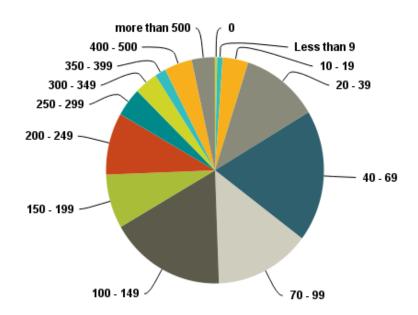

## Q9: How many Gaming Machines does your Club have on the premises?

(Please include EGMs on link systems). If you are a "Group" CEO or Gaming Manager overseeing more than one club, please record the total across all clubs.

| Answer Choices | Responses |     |
|----------------|-----------|-----|
| 0              | 0.33%     | 2   |
| Less than 9    | 0.82%     | 5   |
| 10 - 19        | 3.78%     | 23  |
| 20 - 39        | 11.49%    | 70  |
| 40 - 69        | 18.88%    | 115 |
| 70 - 99        | 14.12%    | 86  |
| 100 - 149      | 17.24%    | 105 |
| 150 - 199      | 7.72%     | 47  |
| 200 - 249      | 8.87%     | 54  |
| 250 - 299      | 4.11%     | 25  |
| 300 - 349      | 3.45%     | 21  |
| 350 - 399      | 1.64%     | 10  |
| 400 - 500      | 4.11%     | 25  |
| more than 500  | 3.45%     | 21  |
| Total          |           | 609 |

## **Q9: How many Gaming Machines does your Club have on the premises?**

#### Key findings

| Job Title     | 20 – 39  | 40 – 69  | 70 – 99  | 100 – 149 | 150 – 199 | 200 - 249 |
|---------------|----------|----------|----------|-----------|-----------|-----------|
| CEO           | 56 – 18% | 82 – 26% | 53 – 17% | 38 – 12%  | 16 – 5%   | 14 – 4.5% |
| Gaming<br>Mgr | 2 -7.4%  | 0        | 0        | 7 – 26%   | 3 – 11%   | 6 – 22%   |