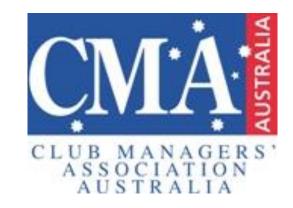

#### **Key Findings**

Q1: Are you Male or Female?

The response to the survey reflects closely the actual Association's membership gender breakdown of 70% male 30% female

Q2: Please indicate the CMAA Zone in which you are employed.

## Q1: Are you Male or Female?

| Answer Choices | Responses |     |
|----------------|-----------|-----|
| Male           | 75.86%    | 462 |
| Female         | 24.14%    | 147 |
| Total          |           | 609 |