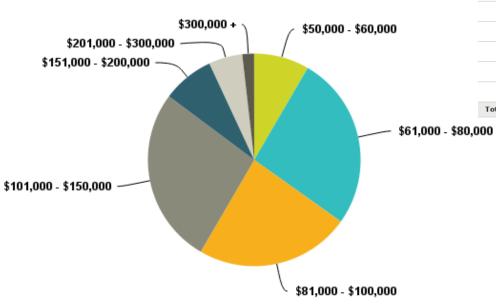

#### Q11: Do you manage operations across more than 1 club?

83.7% (252) CEO respondents do not manage operations across more than 1 club

Q12: Please select from one of the below options that best reflects your gross income that appeared on your PAYG Payment Summary for Financial year ending 30 June 2015?

36% (113) CEO respondents earnt less than \$100,000 Gross income 59% (184) earnt between \$81,000 and \$150,000 Gross income 19.6% (61) earnt more than \$151,000 to \$300,000 and 3.2% (10) earnt more than \$300,00

81% (90) 2ICs earnt between \$61,000 to \$150,000 Gross income

## Q12: Please select from one of the below options that best reflects your gross income that appeared on your PAYG Payment Summary for Financial year ending 30 June 2015?

| Answer Choices         Responses           \$50,000 - \$60,000         8.39%         51           \$61,000 - \$80,000         26.48%         161           \$81,000 - \$100,000         23.52%         143           \$101,000 - \$150,000         26.81%         163           \$151,000 - \$200,000         7.89%         48           \$201,000 - \$300,000         5.10%         31           \$300,000 +         1.81%         11           Total         608                                                                                                                                                                                                                                                                                                                                                                                                                                                                                                                                                                                                                                                                                                                                                                                                                                                                                                                                                                                                                                                                                                                                                                                                                                                                                                                                                                                                                                                                                                                                                                                                                                                                                                                                                                                                                                                                                                                                                                                                                                                                                                                                                                                                                                                                                                                                                                                                                                                                                                                                                                                                                                                                                            |                       |                    |
|---------------------------------------------------------------------------------------------------------------------------------------------------------------------------------------------------------------------------------------------------------------------------------------------------------------------------------------------------------------------------------------------------------------------------------------------------------------------------------------------------------------------------------------------------------------------------------------------------------------------------------------------------------------------------------------------------------------------------------------------------------------------------------------------------------------------------------------------------------------------------------------------------------------------------------------------------------------------------------------------------------------------------------------------------------------------------------------------------------------------------------------------------------------------------------------------------------------------------------------------------------------------------------------------------------------------------------------------------------------------------------------------------------------------------------------------------------------------------------------------------------------------------------------------------------------------------------------------------------------------------------------------------------------------------------------------------------------------------------------------------------------------------------------------------------------------------------------------------------------------------------------------------------------------------------------------------------------------------------------------------------------------------------------------------------------------------------------------------------------------------------------------------------------------------------------------------------------------------------------------------------------------------------------------------------------------------------------------------------------------------------------------------------------------------------------------------------------------------------------------------------------------------------------------------------------------------------------------------------------------------------------------------------------------------------------------------------------------------------------------------------------------------------------------------------------------------------------------------------------------------------------------------------------------------------------------------------------------------------------------------------------------------------------------------------------------------------------------------------------------------------------------------------------|-----------------------|--------------------|
| \$61,000 - \$80,000  \$61,000 - \$80,000  26.48%  161  \$81,000 - \$100,000  23.52%  143  \$101,000 - \$150,000  26.81%  163  \$151,000 - \$200,000  7.89%  48  \$201,000 - \$300,000  1.81%  11                                                                                                                                                                                                                                                                                                                                                                                                                                                                                                                                                                                                                                                                                                                                                                                                                                                                                                                                                                                                                                                                                                                                                                                                                                                                                                                                                                                                                                                                                                                                                                                                                                                                                                                                                                                                                                                                                                                                                                                                                                                                                                                                                                                                                                                                                                                                                                                                                                                                                                                                                                                                                                                                                                                                                                                                                                                                                                                                                              | Answer Choices        | Responses          |
| \$81,000 - \$80,000<br>\$81,000 - \$150,000<br>\$101,000 - \$150,000<br>\$151,000 - \$200,000<br>\$26.81%<br>\$151,000 - \$200,000<br>\$201,000 - \$300,000<br>\$300,000 +                                                                                                                                                                                                                                                                                                                                                                                                                                                                                                                                                                                                                                                                                                                                                                                                                                                                                                                                                                                                                                                                                                                                                                                                                                                                                                                                                                                                                                                                                                                                                                                                                                                                                                                                                                                                                                                                                                                                                                                                                                                                                                                                                                                                                                                                                                                                                                                                                                                                                                                                                                                                                                                                                                                                                                                                                                                                                                                                                                                    | \$50,000 - \$60,000   | <b>8.39</b> % 51   |
| \$101,000 - \$150,000<br>\$101,000 - \$150,000<br>\$151,000 - \$200,000<br>\$201,000 - \$300,000<br>\$300,000 +<br>\$181%<br>\$103<br>\$103<br>\$103<br>\$103<br>\$103<br>\$103<br>\$103<br>\$103<br>\$103<br>\$103<br>\$103<br>\$103<br>\$103<br>\$103<br>\$103<br>\$103<br>\$103<br>\$103<br>\$103<br>\$103<br>\$103<br>\$103<br>\$103<br>\$103<br>\$103<br>\$103<br>\$103<br>\$103<br>\$103<br>\$103<br>\$103<br>\$103<br>\$103<br>\$103<br>\$103<br>\$103<br>\$103<br>\$103<br>\$103<br>\$103<br>\$103<br>\$103<br>\$103<br>\$103<br>\$103<br>\$103<br>\$103<br>\$103<br>\$103<br>\$103<br>\$103<br>\$103<br>\$103<br>\$103<br>\$103<br>\$103<br>\$103<br>\$103<br>\$103<br>\$103<br>\$103<br>\$103<br>\$103<br>\$103<br>\$103<br>\$103<br>\$103<br>\$103<br>\$103<br>\$103<br>\$103<br>\$103<br>\$103<br>\$103<br>\$103<br>\$103<br>\$103<br>\$103<br>\$103<br>\$103<br>\$103<br>\$103<br>\$103<br>\$103<br>\$103<br>\$103<br>\$103<br>\$103<br>\$103<br>\$103<br>\$103<br>\$103<br>\$103<br>\$103<br>\$103<br>\$103<br>\$103<br>\$103<br>\$103<br>\$103<br>\$103<br>\$103<br>\$103<br>\$103<br>\$103<br>\$103<br>\$103<br>\$103<br>\$103<br>\$103<br>\$103<br>\$103<br>\$103<br>\$103<br>\$103<br>\$103<br>\$103<br>\$103<br>\$103<br>\$103<br>\$103<br>\$103<br>\$103<br>\$103<br>\$103<br>\$103<br>\$103<br>\$103<br>\$103<br>\$103<br>\$103<br>\$103<br>\$103<br>\$103<br>\$103<br>\$103<br>\$103<br>\$103<br>\$103<br>\$103<br>\$103<br>\$103<br>\$103<br>\$103<br>\$103<br>\$103<br>\$103<br>\$103<br>\$103<br>\$103<br>\$103<br>\$103<br>\$103<br>\$103<br>\$103<br>\$103<br>\$103<br>\$103<br>\$103<br>\$103<br>\$103<br>\$103<br>\$103<br>\$103<br>\$103<br>\$103<br>\$103<br>\$103<br>\$103<br>\$103<br>\$103<br>\$103<br>\$103<br>\$103<br>\$103<br>\$103<br>\$103<br>\$103<br>\$103<br>\$103<br>\$103<br>\$103<br>\$103<br>\$103<br>\$103<br>\$103<br>\$103<br>\$103<br>\$103<br>\$103<br>\$103<br>\$103<br>\$103<br>\$103<br>\$103<br>\$103<br>\$103<br>\$103<br>\$103<br>\$103<br>\$103<br>\$103<br>\$103<br>\$103<br>\$103<br>\$103<br>\$103<br>\$103<br>\$103<br>\$103<br>\$103<br>\$103<br>\$103<br>\$103<br>\$103<br>\$103<br>\$103<br>\$103<br>\$103<br>\$103<br>\$103<br>\$103<br>\$103<br>\$103<br>\$103<br>\$103<br>\$103<br>\$103<br>\$103<br>\$103<br>\$103<br>\$103<br>\$103<br>\$103<br>\$103<br>\$103<br>\$103<br>\$103<br>\$103<br>\$103<br>\$103<br>\$103<br>\$103<br>\$103<br>\$103<br>\$103<br>\$103<br>\$103<br>\$103<br>\$103<br>\$103<br>\$103<br>\$103<br>\$103<br>\$103<br>\$103<br>\$103<br>\$103<br>\$103<br>\$103<br>\$103<br>\$103<br>\$103<br>\$103<br>\$103<br>\$103<br>\$103<br>\$103<br>\$103<br>\$103<br>\$103<br>\$103<br>\$103<br>\$103<br>\$103<br>\$103<br>\$103<br>\$103<br>\$103<br>\$103<br>\$103<br>\$103<br>\$103<br>\$103<br>\$103<br>\$103<br>\$103<br>\$103<br>\$103<br>\$103<br>\$103<br>\$103<br>\$103<br>\$103<br>\$103<br>\$103<br>\$103<br>\$103<br>\$103<br>\$103<br>\$103<br>\$103<br>\$103<br>\$103<br>\$103<br>\$103<br>\$103<br>\$103<br>\$103<br>\$103<br>\$103<br>\$103<br>\$103<br>\$103<br>\$103<br>\$103<br>\$103<br>\$103<br>\$103<br>\$103<br>\$103<br>\$103<br>\$103<br>\$103 | \$61,000 - \$80,000   | <b>26.48</b> % 161 |
| \$151,000 - \$150,000                                                                                                                                                                                                                                                                                                                                                                                                                                                                                                                                                                                                                                                                                                                                                                                                                                                                                                                                                                                                                                                                                                                                                                                                                                                                                                                                                                                                                                                                                                                                                                                                                                                                                                                                                                                                                                                                                                                                                                                                                                                                                                                                                                                                                                                                                                                                                                                                                                                                                                                                                                                                                                                                                                                                                                                                                                                                                                                                                                                                                                                                                                                                         | \$81,000 - \$100,000  | <b>23.52</b> % 143 |
| \$201,000 - \$300,000                                                                                                                                                                                                                                                                                                                                                                                                                                                                                                                                                                                                                                                                                                                                                                                                                                                                                                                                                                                                                                                                                                                                                                                                                                                                                                                                                                                                                                                                                                                                                                                                                                                                                                                                                                                                                                                                                                                                                                                                                                                                                                                                                                                                                                                                                                                                                                                                                                                                                                                                                                                                                                                                                                                                                                                                                                                                                                                                                                                                                                                                                                                                         | \$101,000 - \$150,000 | <b>26.81</b> % 163 |
| \$300,000 + <b>1.81</b> % 11                                                                                                                                                                                                                                                                                                                                                                                                                                                                                                                                                                                                                                                                                                                                                                                                                                                                                                                                                                                                                                                                                                                                                                                                                                                                                                                                                                                                                                                                                                                                                                                                                                                                                                                                                                                                                                                                                                                                                                                                                                                                                                                                                                                                                                                                                                                                                                                                                                                                                                                                                                                                                                                                                                                                                                                                                                                                                                                                                                                                                                                                                                                                  | \$151,000 - \$200,000 | <b>7.89</b> % 48   |
| \$300,000 +                                                                                                                                                                                                                                                                                                                                                                                                                                                                                                                                                                                                                                                                                                                                                                                                                                                                                                                                                                                                                                                                                                                                                                                                                                                                                                                                                                                                                                                                                                                                                                                                                                                                                                                                                                                                                                                                                                                                                                                                                                                                                                                                                                                                                                                                                                                                                                                                                                                                                                                                                                                                                                                                                                                                                                                                                                                                                                                                                                                                                                                                                                                                                   | \$201,000 - \$300,000 | <b>5.10</b> % 31   |
| Total 608                                                                                                                                                                                                                                                                                                                                                                                                                                                                                                                                                                                                                                                                                                                                                                                                                                                                                                                                                                                                                                                                                                                                                                                                                                                                                                                                                                                                                                                                                                                                                                                                                                                                                                                                                                                                                                                                                                                                                                                                                                                                                                                                                                                                                                                                                                                                                                                                                                                                                                                                                                                                                                                                                                                                                                                                                                                                                                                                                                                                                                                                                                                                                     | \$300,000 +           | <b>1.81</b> % 11   |
|                                                                                                                                                                                                                                                                                                                                                                                                                                                                                                                                                                                                                                                                                                                                                                                                                                                                                                                                                                                                                                                                                                                                                                                                                                                                                                                                                                                                                                                                                                                                                                                                                                                                                                                                                                                                                                                                                                                                                                                                                                                                                                                                                                                                                                                                                                                                                                                                                                                                                                                                                                                                                                                                                                                                                                                                                                                                                                                                                                                                                                                                                                                                                               | Total                 | 608                |

#### Key findings

| Job Title               | \$50 – \$60 | \$61 – \$80 | \$81 - \$100 | \$101 - \$150 | \$151 –<br>\$200 | \$201 –<br>\$300 | \$300+    |
|-------------------------|-------------|-------------|--------------|---------------|------------------|------------------|-----------|
| CEO                     | 9 – 2.9%    | 37 – 12%    | 67 – 21.5%   | 117 – 37.6%   | 31 - 10%         | 30 – 9.6%        | 10 – 3.2% |
| 2ICs                    | 8 – 7.2%    | 30 - 27%    | 37 – 33.3%   | 23 – 20.7%    | 11 - 10%         | 19%              | 19%       |
| Gaming Mgr              | 2 – 7.4%    | 10 -37%     | 6 - 22%      | 9 - 33%       | 0                | 0                | 0         |
| Finance<br>Mgr/Control. | 1 - 4%      | 6 - 24%     | 7 - 28%      | 7 - 28%       | 4 - 16%          | 0                | 0         |
| HR Mgr                  | 2 – 8.7%    | 9 - 39%     | 8 - 34%      | 4 - 17%       | 0                | 0                | 0         |
| Duty Mgr                | 12 – 22%    | 35 - 66%    | 5 – 9.5%     | 0             | 0                | 0                | 0         |
| Mkting Mgr              | 2 – 16.6%   | 6 - 50%     | 3 - 25%      | 0             | 18.3%            | 0                | 0         |
| F&B/Bev Mgr             | 6 - 40%     | 8 - 53%     | 1 - 6%       | 0             | 0                | 0                | 0         |
| Function Mgr            | 3 - 25%     | 4 -33%      | 5 – 41.5%    | 0             | 0                | 0                | 0         |