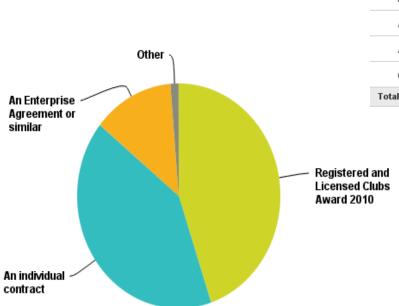

## Q4: What legal (industrial) instrument are you employed under?

| Answer Choices                           | Responses |     |
|------------------------------------------|-----------|-----|
| Registered and Licensed Clubs Award 2010 | 44.83%    | 273 |
| An individual contract                   | 41.05%    | 250 |
| An Enterprise Agreement or similar       | 12.81%    | 78  |
| Other                                    | 1.31%     | 8   |
| Total                                    |           | 609 |