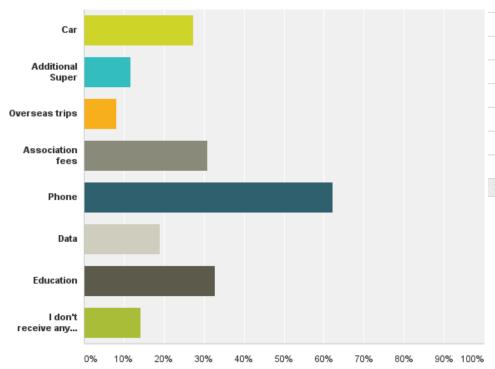

## Q14: Please select what fringe benefits form part of your pay package (select more then 1 if applicable)

| Answer Choices                      | Responses |     |
|-------------------------------------|-----------|-----|
| Car                                 | 27.42%    | 167 |
| Additional Super                    | 11.66%    | 71  |
| Overseas trips                      | 8.05%     | 49  |
| Association fees                    | 30.87%    | 188 |
| Phone                               | 62.23%    | 379 |
| Data                                | 19.05%    | 116 |
| Education                           | 32.84%    | 200 |
| I don't receive any fringe benefits | 14.29%    | 87  |
| Total Respondents: 609              |           |     |

#### Key findings

Number of responses to the question per job title as a percentage of the total number of responses per job title to the whole survey

| Job Title | Car         | Additional<br>Super | Overseas<br>Travel | CMAA Fees   | Phone       | Data       | Education  |
|-----------|-------------|---------------------|--------------------|-------------|-------------|------------|------------|
| CEO       | 133 – 42.8% | 48 – 15.4%          | 27 – 8.7%          | 126 – 40.5% | 235 – 75.5% | 70 – 22.5% | 98 – 31.5% |
| 2ICs      | 21 – 19%    | 10 – 9%             | 11 – 10%           | 28- 25%     | 74 – 66.5%  | 22 – 20%   | 32 – 29%   |