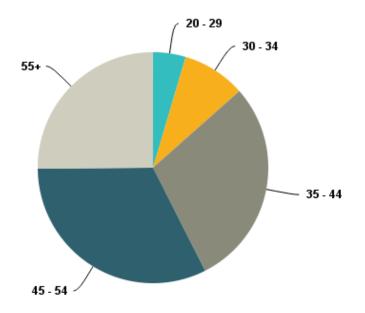

## Q7: What is your age at the time you conducted this survey?

| Answer Choices | Responses |     |
|----------------|-----------|-----|
| Less than 20   | 0.00%     | 0   |
| 20 - 29        | 4.60%     | 28  |
| 30 - 34        | 8.87%     | 54  |
| 35 - 44        | 29.06%    | 177 |
| 45 - 54        | 32.35%    | 197 |
| 55+            | 25.12%    | 153 |
| Total          |           | 609 |