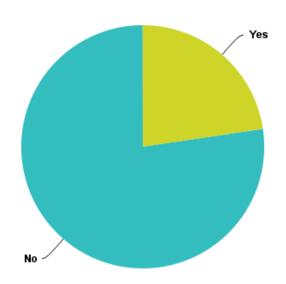

Q17: The Registered & Licensed Clubs Award entitles you to 5 days paid professional leave per year. Do you make use of that benefit?

Less than half of the respondents to the survey 45% (276) make use of the paid professional leave entitlement under the Award

## Q17: The Registered and Licensed Clubs Award entitles you to 5 days paid professional leave per year. Do you make use of that benefit?

No